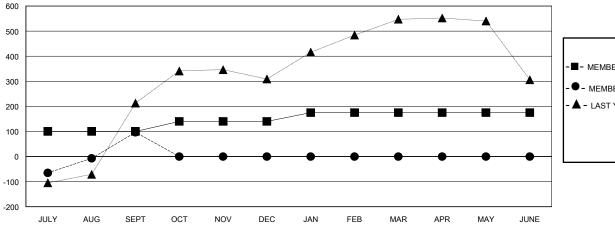

## GOALS AND ACTUAL MEMBERS CUMULATIVE

| <ul> <li>MEMBER GROWTH NET GOAL</li> </ul> | - | MEMBER | GROWTH | NET | GOAL |
|--------------------------------------------|---|--------|--------|-----|------|
|--------------------------------------------|---|--------|--------|-----|------|

- ● - MEMBER GROWTH ACTUAL

- ▲ - LAST YEAR MEMBERSHIP ACTUAL

| DROPPED CLUBS: 10 |    |
|-------------------|----|
| DROPPED MEMBERS   |    |
| DECEASED          | 1  |
| CLUB CANCELLED    | 0  |
| OTHER             | 91 |
| TOTAL             | 92 |