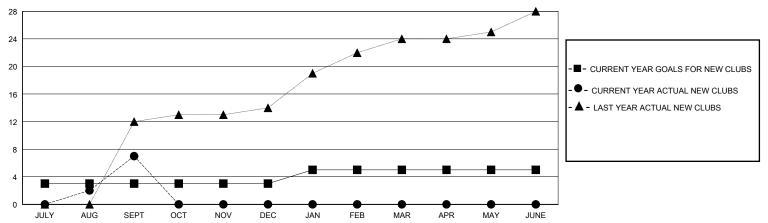

| 7         | 10                    | JULY/AUG/SEPT | 100                    | 194                     | 93                                                 |
| OCT/NOV/DEC           | 0             | 0         | 0                     | OCT/NOV/DEC   | 40                     | 0                       | 0                                                  |
| JAN/FEB/MAR           | 2             | 0         | 0                     | JAN/FEB/MAR   | 35                     | 0                       | 0                                                  |
| APR/MAY/JUNE          | 0             | 0         | 0                     | APR/MAY/JUNE  | 0                      | 0                       | 0                                                  |

## GOALS AND ACTUAL NEW CLUBS CUMULATIVE



## GOALS AND ACTUAL MEMBERS CUMULATIVE



| <ul> <li>MEMBER GROWTH NET GOAL</li> </ul> | - | MEMBER | GROWTH | NET | GOAL |
|--------------------------------------------|---|--------|--------|-----|------|
|--------------------------------------------|---|--------|--------|-----|------|

- ● - MEMBER GROWTH ACTUAL

- ▲ - LAST YEAR MEMBERSHIP ACTUAL

| DROPPED CLUBS: 10 |    |
|-------------------|----|
| DROPPED MEMBERS   |    |
| DECEASED          | 1  |
| CLUB CANCELLED    | 0  |
| OTHER             | 91 |
| TOTAL             | 92 |

| 18 CLUBS OF 117 ADDED 1 OR MORE | GENDER DISTRIBUTION             |                |   |  |
|---------------------------------|---------------------------------|----------------|---|--|
| NEW MEMBERS                     | MALE